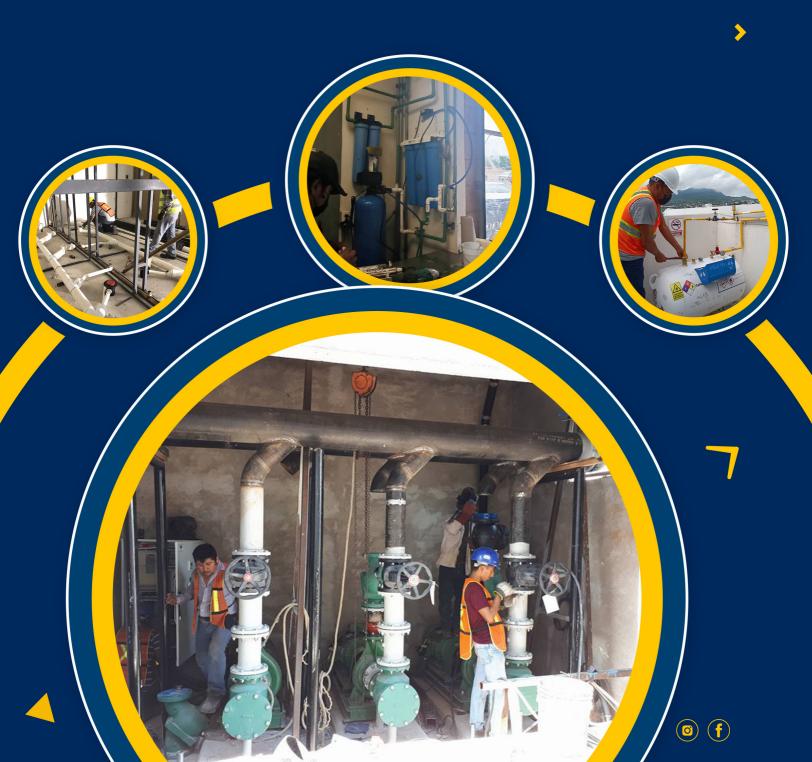

# SISTEMACONTRA INCENDIO Y DISTRIBUCCIÓN DE AGUA

#### INSTALACIÓN MANTENIMIENTO

- 🗸 SISTEMA TRIPLEX
- DUPLEX

INC

🗸 VITAULIC

961

- ✓ PLANTA DE TRATAMIENTO
- BOMBAS DE ACHIQUE
- SISTEMA DE RIEGO

WHATSAPP

108 6782

**CCG** SOLUCIONES UNIVERSALES

CCG SOLUCIONES UNIVERSALES

HIDRÁULICO INSTALACIÓN Y MANTENIMIENTO

SANITARIO HIDRAULICO CED. 80, 40, COBRE M BAJANTES PLUVIALES SISTEMA OSMOSIS INVERSA (TUBOPLUS) GAS LP SISTEMA HIDRAULICO INDUSTRIAL NIVEL HOSPITALARIO