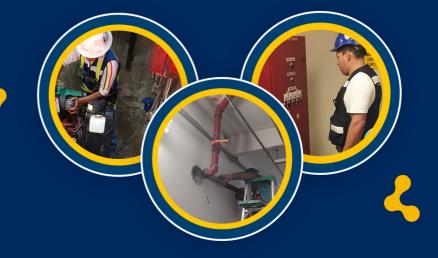

# INSTALACIONES ELECTROMECANICAS

Los ingenieros eléctricos y electromecánicos de CCG lideran la instalación de sistemas eléctricos y electromecánicos de última generación, garantizando eficiencia y seguridad en cada proyecto. Nuestra dedicación no termina con la finalización del proyecto. Ofrecemos servicios de mantenimiento preventivo y correctivo, asegurando la durabilidad y eficiencia continua de las instalaciones que creamos.

## **INSTALACIÓN Y MANTENIMIENTO**