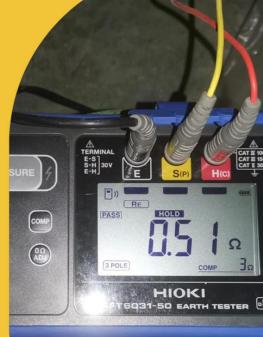

#### DICTAMEN PARA LA MEDICIÓN DE RESISTENCIA A TIERRAS DEL SISTEMA © I © PUESTA A TIERRA

CCGSolucionesUniversales 961 108 6782 . 961 320 8707

.-Gasolineras .-Centros comerciales .-Hospitales, Clinicas .-Aeropuertos .-Comercios

> SERVICIO BAJO NOM-022-STPS-2015 EQUIPOS CERTIFICADOS Y CALIBRADOS

\*\*\*

FABRICACIÓN Y MANTENIMIENTO DUCTOS **DE AIRE ACONDICIONADO**  SOLUCIONES UNIVERSALES

-